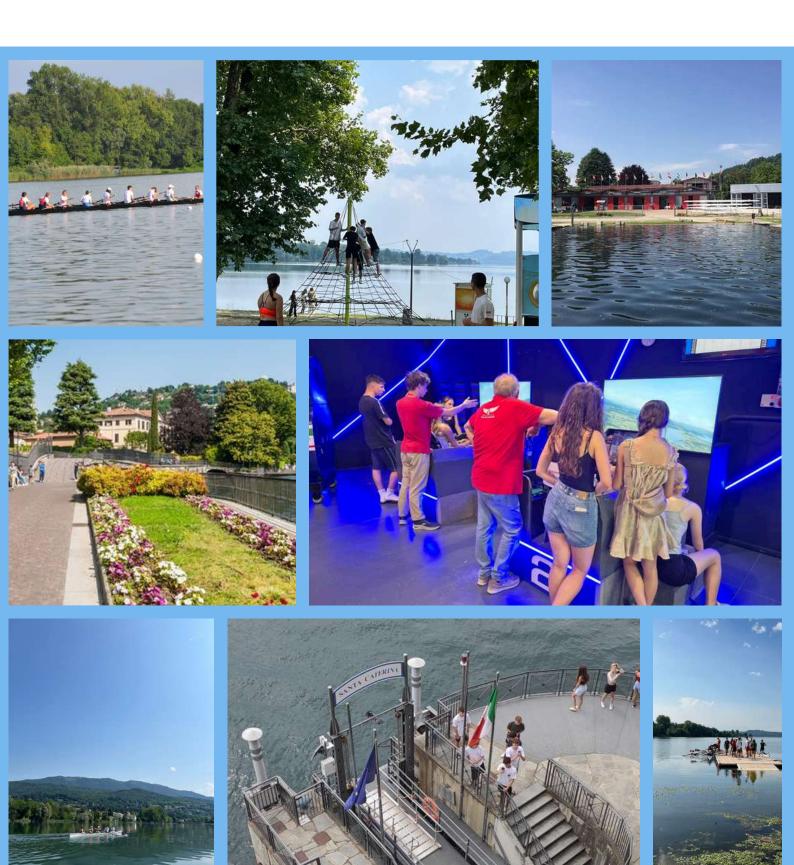

Plus: Rotaract Clubs: RAC Varese Verbano, RAC Laveno Verbano, RAC Tradate

Rowing and introduction to Northern Italy, Lakes Region

Learning Rowing at Canottieri Gavirate, Varese.

Founded in 1960, **Canottieri Gavirate** has over 200 members (10-13 years old).

Gym, training pool, etc. Beijing 2008 Olympic Gold in Adaptive Rowing. Home of Australian, British, Dutch team.

Additionally: Sport activities and site-seeing. (Milan, Como Lake, Maggiore Lake, Varese, swimming, BBQ ).